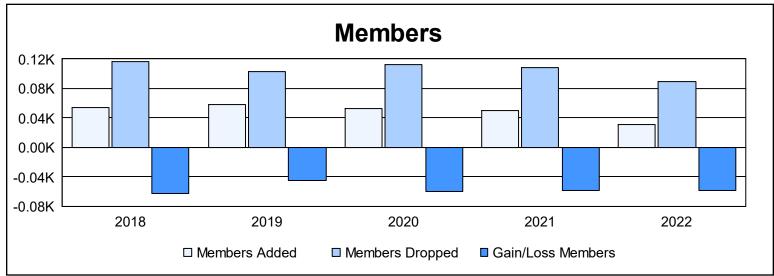

District 107 B As of June 2022 Cumulative

| Year      | New<br>Clubs | Dropped<br>Clubs | Gain/<br>Loss<br>Clubs | New<br>Members | Charter<br>Members | Reinstate<br>Members | Transfer<br>Members | Total<br>Member<br>Added | Total<br>Members<br>Dropped | Gain/<br>Loss<br>Members |
|-----------|--------------|------------------|------------------------|----------------|--------------------|----------------------|---------------------|--------------------------|-----------------------------|--------------------------|
| 2017-2018 | 0            | 2                | -2                     | 51             | 0                  | 0                    | 3                   | 54                       | 117                         | -63                      |
| 2018-2019 | 0            | 2                | -2                     | 45             | 1                  | 1                    | 11                  | 58                       | 103                         | -45                      |
| 2019-2020 | 1            | 0                | 1                      | 30             | 20                 | 1                    | 2                   | 53                       | 113                         | -60                      |
| 2020-2021 | 0            | 5                | -5                     | 44             | 1                  | 2                    | 3                   | 50                       | 108                         | -58                      |
| 2021-2022 | 0            | 2                | -2                     | 26             | 0                  | 1                    | 4                   | 31                       | 89                          | -58                      |
| Average   | 0            | 2                | -2                     | 39             | 4                  | 1                    | 5                   | 49                       | 106                         | -57                      |