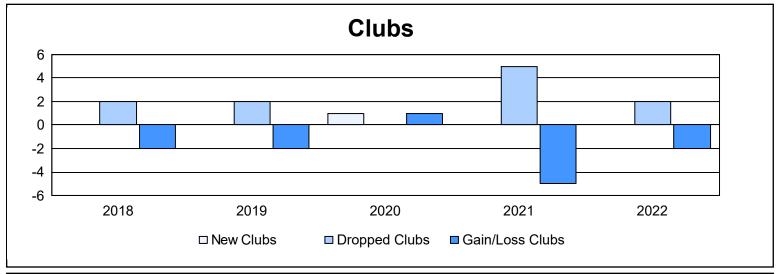

District 107 B As of June 2022 Cumulative

| Year      | New<br>Clubs | Dropped<br>Clubs | Gain/<br>Loss<br>Clubs | New<br>Members | Charter<br>Members | Reinstate<br>Members | Transfer<br>Members | Total<br>Member<br>Added | Total<br>Members<br>Dropped | Gain/<br>Loss<br>Members |
|-----------|--------------|------------------|------------------------|----------------|--------------------|----------------------|---------------------|--------------------------|-----------------------------|--------------------------|
| 2017-2018 | 0            | 2                | -2                     | 51             | 0                  | 0                    | 3                   | 54                       | 117                         | -63                      |
| 2018-2019 | 0            | 2                | -2                     | 45             | 1                  | 1                    | 11                  | 58                       | 103                         | -45                      |
| 2019-2020 | 1            | 0                | 1                      | 30             | 20                 | 1                    | 2                   | 53                       | 113                         | -60                      |
| 2020-2021 | 0            | 5                | -5                     | 44             | 1                  | 2                    | 3                   | 50                       | 108                         | -58                      |
| 2021-2022 | 0            | 2                | -2                     | 26             | 0                  | 1                    | 4                   | 31                       | 89                          | -58                      |
| Average   | 0            | 2                | -2                     | 39             | 4                  | 1                    | 5                   | 49                       | 106                         | -57                      |